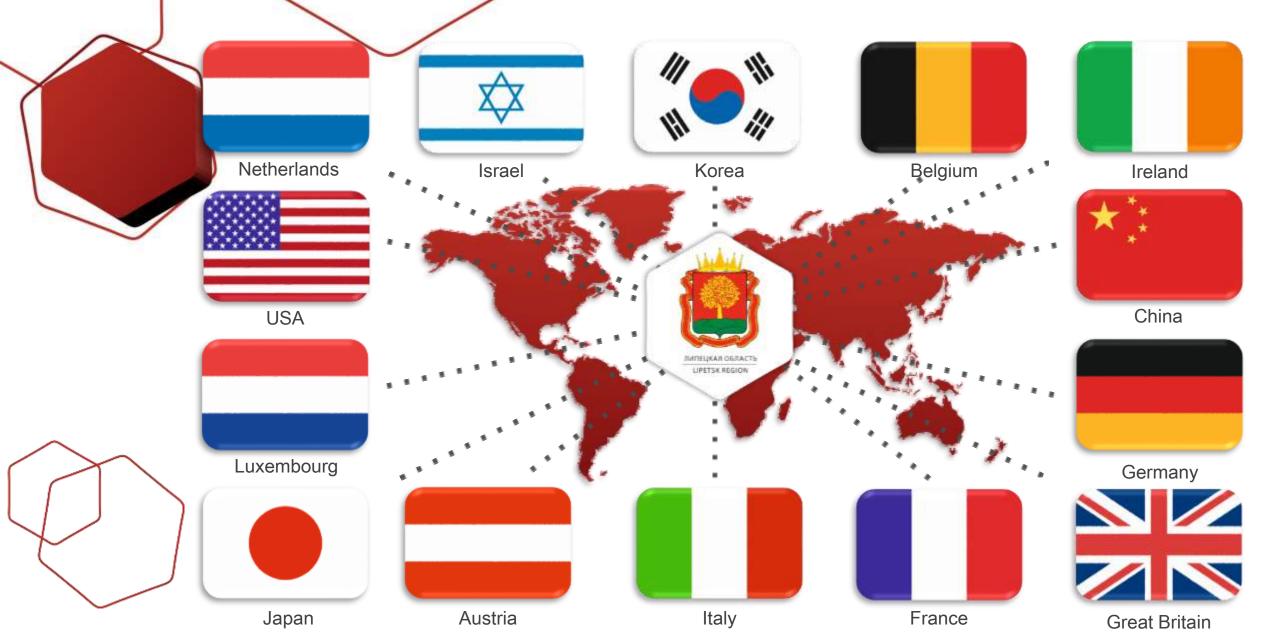

### Main investor countries

Transport and logistics conditions: to the ports of St. Petersburg, the Black Sea and to the borders of the European Union -1000 kilometers

.....