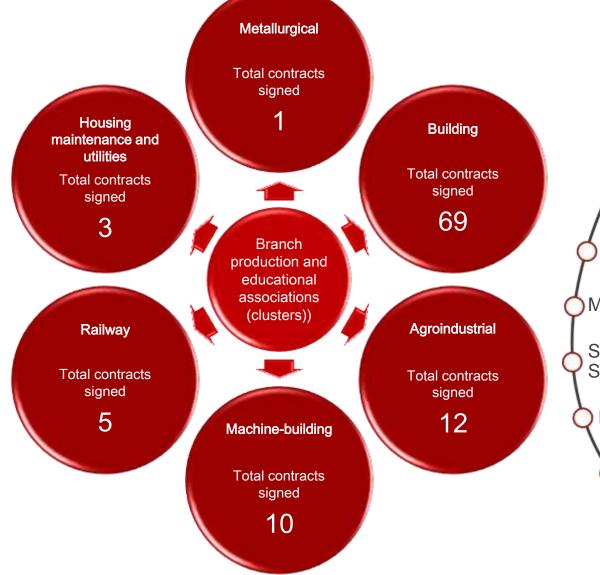

E BUSINESS MISSIONS OF THE REGIONAL ENTERPRISES IN FOREIGN COUNTRIES

PARTICIPATION IN EXHIBITION AND TRADE FAIR ACTIVITIES FOR EXPORT POTENTIAL PROMOTING IN THE AREA

SUBSIDIES FOR THE PART OF THE COSTS CONNECTED WITH THE SERVICES PAYMENT FOR THE IMPLEMENTATION OF THE MANDATORY LEGISLATIVE REQUIREMENTS OF THE RUSSIAN FEDERATION AND / OR THE LEGISLATION OF THE IMPORTER COUNTRY, NECESSARY FOR THE EXPORT OF GOODS (WORKS, SERVICES); The volume of investments for 2016 is 2.11 billion US dollars, or 103.6% on the 2015 level



### Main investor countries





Transport and logistics conditions: to the ports of St. Petersburg, the Black Sea and to the borders of the European Union -1000 kilometers

.....



#### Easy access to transport

# The work force determines the success of your business





Higher vocational schools - 22

More than 100 areas and specialties of higher vocational education

Secondary vocational education institutions - 23 Secondary vocational training in 70 specialties

Primary vocational education in 62 specialties

Average annual number of graduates from vocational education institutions - 14 thousand graduates

Regional centers for personnel training and retraining under the contract - 8



### Our competitive advantages

Support to regional authorities at all stages of the investment project

advanced preparation of modern infrastructure for investment projects

free customs zone regime

preferential rent and land purchase rates

) single window

) legal guarantees

oinfrastructure

#### Any level of business will find a decent platform for itself

**Pr