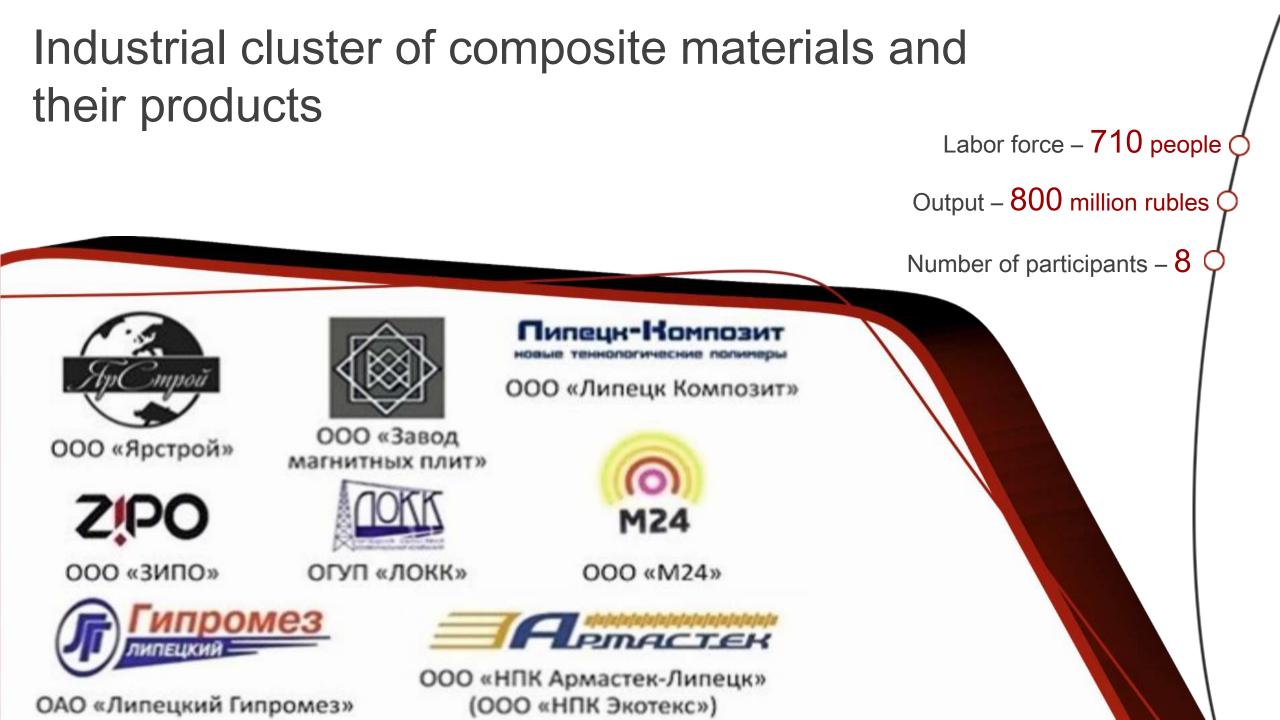

## Industrial cluster of engineering-tool and machine-tool industry "Lipetskmash"

The share of the cluster "Lipetskmash" in the total Russian output of machine tools in 2016 was 10,8%

Added value structure of cluster products

Manufacture and supply of metal
Mechanical machining
Thermochemical treatment
Casting, frame manufacture
Manufacture of hydraulic equipment
Manufacture of electrical equipment and electric drives
Manufacture of mechanical rubber goods
Manufacture of tools and equipment
Manufacture of electro spindles
R&D
Manufacture of machine tools