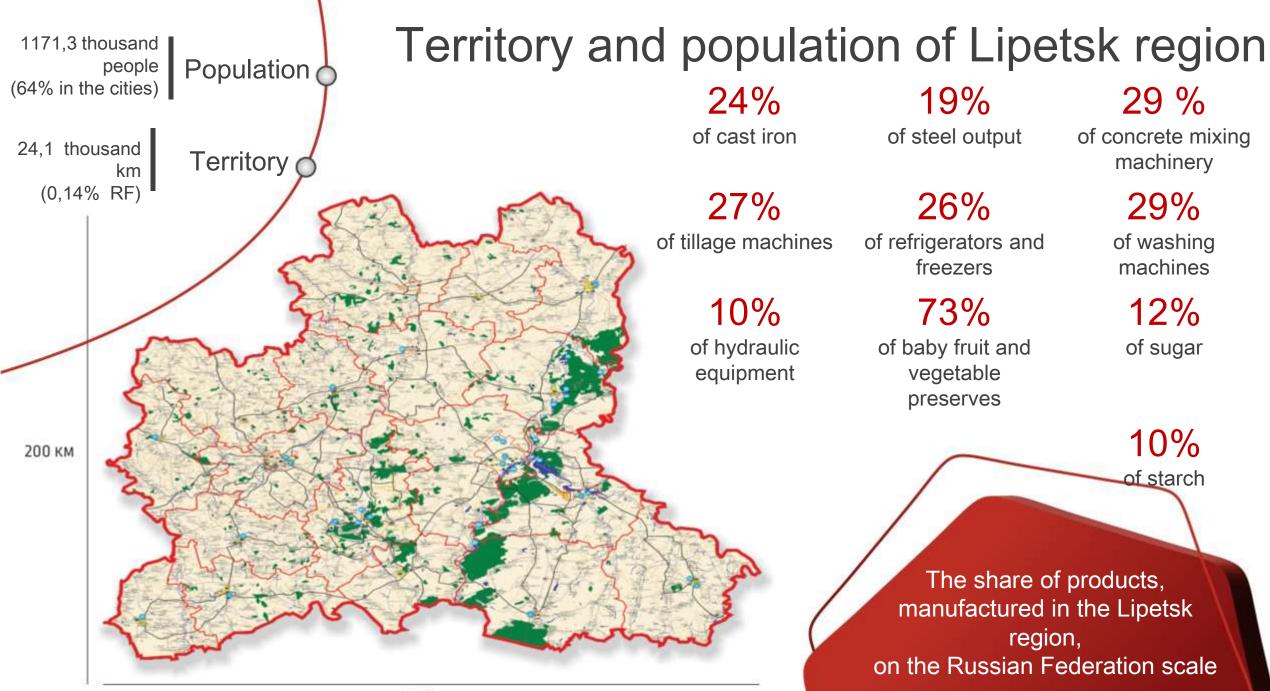

LIPETSK REGION

Lipetsk region is the best choice for successful business development

150 KM

Ratings of the Lipetsk region are the indicators for the investor of transparency and prosperity of the region's economy