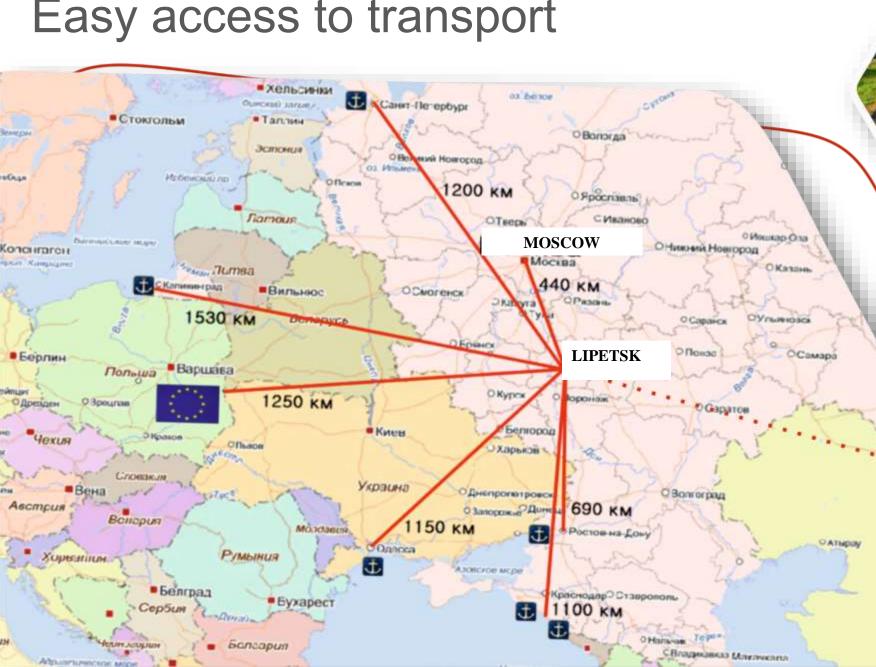

### Main investor countries

Transport and logistics conditions: to the ports of St. Petersburg, the Black Sea and to the borders of the European Union -1000 kilometers

.....

#### Easy access to transport