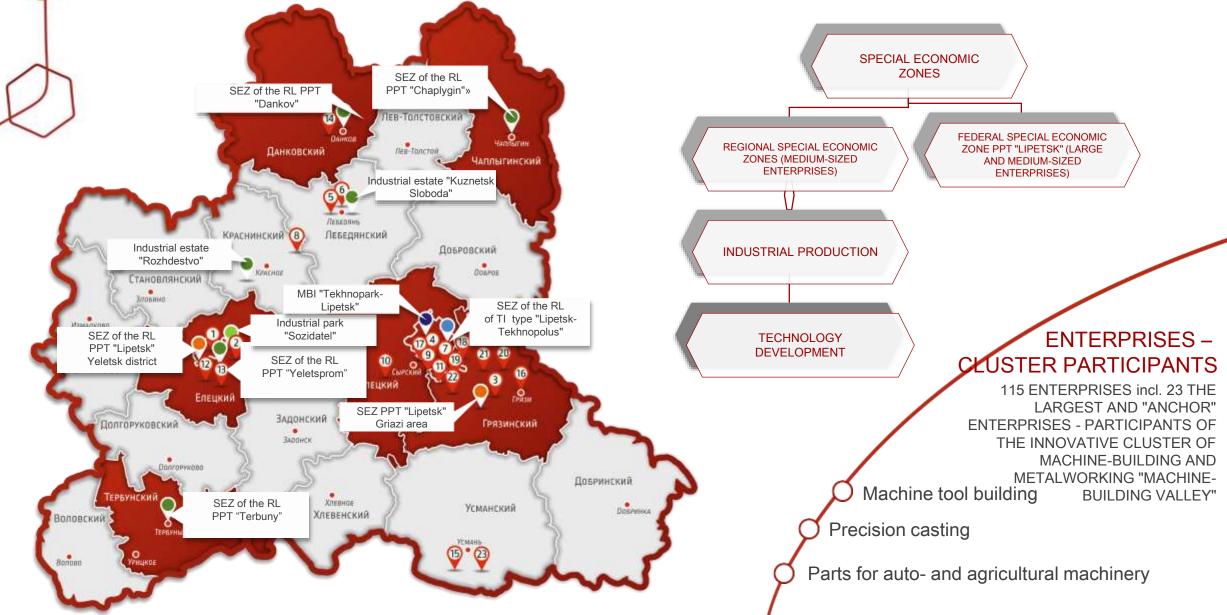

### Special economic zones of regional level

10 special economic zones:
4 - of industrial-production type,
2 - of tourist-recreational type,
1 - of technical-innovative type,
3 - of agro-industrial type
Number of participants: 51
The volume of declared investments:
92.3 billion rubles (1.4 billion US dollars)
Number of jobs: 8.8 thousand people.

#### Cluster for Machine Building and Metalworking "MACHINE-BUILDING VALLEY"

better together