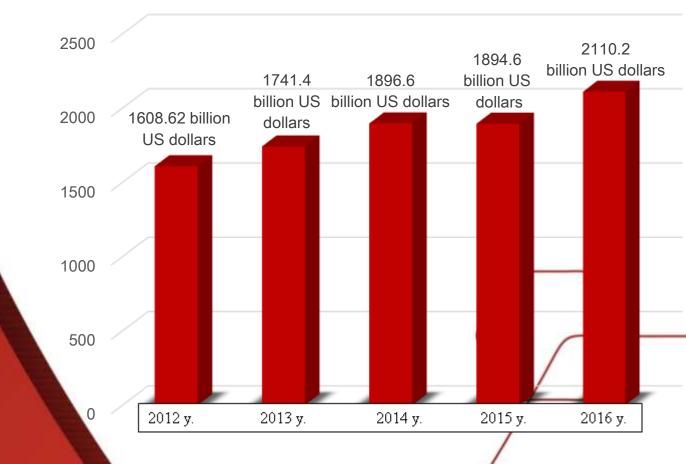

SUBSIDIES FOR THE PART OF THE COSTS CONNECTED WITH THE SERVICES PAYMENT FOR THE IMPLEMENTATION OF THE MANDATORY LEGISLATIVE REQUIREMENTS OF THE RUSSIAN FEDERATION AND / OR THE LEGISLATION OF THE IMPORTER COUNTRY, NECESSARY FOR THE EXPORT OF GOODS (WORKS, SERVICES); The volume of investments for 2016 is 2.11 billion US dollars, or 103.6% on the 2015 level