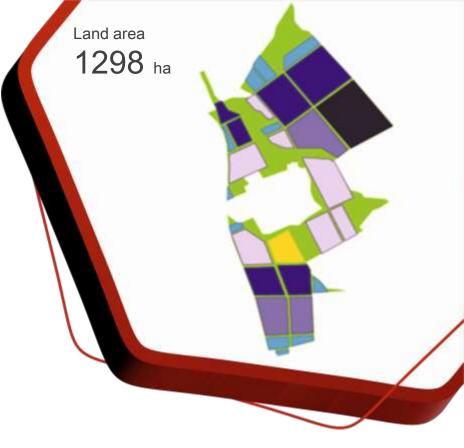

Customs clearance and logistics

Service center of investment projects on the principle of "Single window"

OJSC "Corporation for the Development of the

Lipetsk region"

Main advantages of the land area:

High workforce capacity of Yelets district

The area is located 93 km from the SEZ PPT "Lipetsk", 76 km from Lipetsk and 15 km from Yelets.

### Existing sources of resource provision for the Yelets area:

land area

1298

ha

CElectric energy - "Yelets" substation-500 at a distance of 6 km in the direction to the south-west

Gas - GDP of Yelets at a distance of 14 km in the direction to the south-west